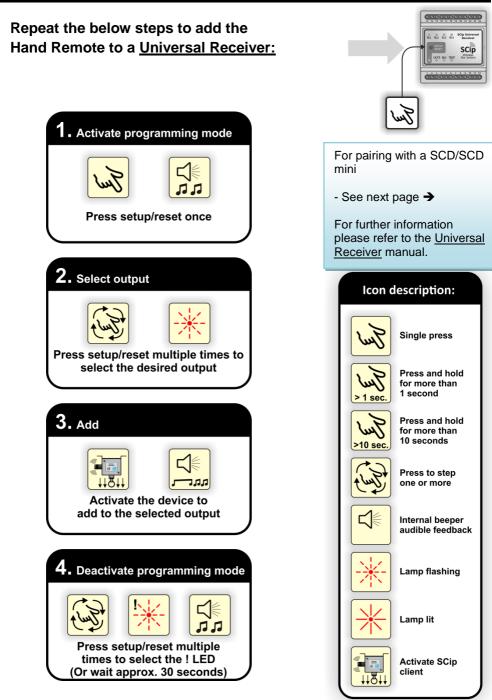

rubber enclosure



## ✗ INTRODUCTION & BATTERY REPLACEMENT

The Hand Remote<sup>™</sup> is a wireless remote control developed for the purpose of controlling industrial doors and gates. Special attention has been made regarding current consumption which makes this remote control last very long in between battery replacements.

Because Hand Remote<sup>™</sup> is sold without batteries a new set will be required prior to pairing and use.

To insert new batteries remove the blue protective rubber cover, then open the battery lid as shown below.



Close the lid, install the protective boot and go to...

**..Next page:** Pair the Hand Remote with a Universal Receiver (STUR-1)

or

..Back page: Pair the Hand Remote to a Speed Commander Door (SCD/SCD Mini)

## »↔( ADD TO A UNIVERSAL RECEIVER



## »↔( ADD TO A SCD OR SCD MINI Repeat the below steps to add Hand Remote 4 to a SCD eller SCD mini Wireless Setup System Status Wireless Setup SCip Add Device MENU MENU DOWN **Device Setup** ENTER ENTER Reset All x 1 x 4 x 1 Press and hold the button you would like to pair to the controller for more than 10 sec. 555 Add Device PAIRED MENU Waiting ENTER For Device Palm Button Serial: xxxxxx x 1 Note: To pair the same button or another to the same or another controller. For further information repeat the above steps. about functionality etc.

please refer to the SCD / SCD Mini installation guide.

All buttons can be individually paired, to both the same controller and multiple controllers, controlling them simultaniously.

## **Technical data:**

| Wireless range (indoor): | 15m