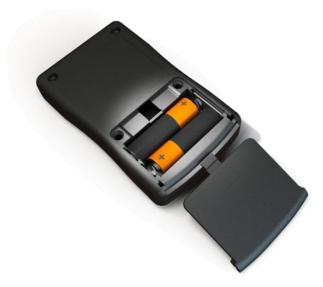

Because Hand Remote<sup>™</sup> is sold without batteries a new set will be required prior to pairing and use.

To insert new batteries remove the blue protective rubber cover, then open the battery lid as shown below.

Close the lid, install the protective boot and go to...

**..Next page:** Pair the Hand Remote with a Universal Receiver (STUR-1)

or

..Back page: Pair the Hand Remote to a Speed Commander Door (SCD/SCD Mini)