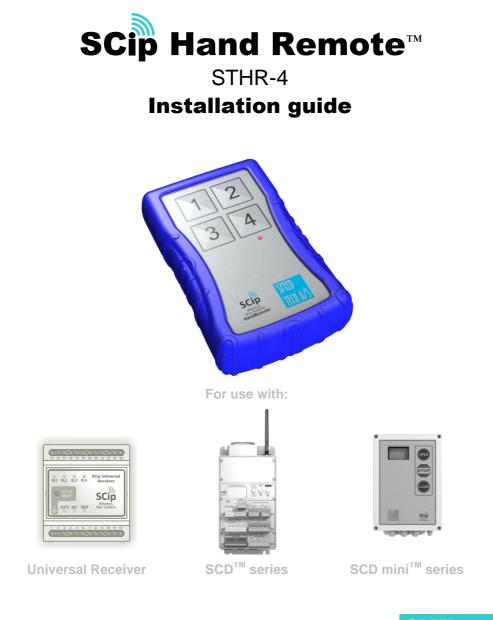

- Extended battery life
- Two way communication
- Wide operating temperature span
- Shock proof protective rubber enclosure

## ✗ INTRODUCTION & BATTERY REPLACEMENT

The Hand Remote<sup>™</sup> is a wireless remote control developed for the purpose of controlling industrial doors and gates. Special attention has been made regarding current consumption which makes this remote control last very long in between battery replacements.

## **Technical data:**

| Wireless range (indoor): | 15m                                                |                                                       |
|--------------------------|----------------------------------------------------|-------------------------------------------------------|
| Network type/frequency:  | 2.4GHz ISM band                                    |                                                       |
| Temperature range:       | -20 to +40°C                                       |                                                       |
| Power supply:            | Battery powered, 2 x 1.5V (size AA/FR6)            |                                                       |
| NEMA IP rating:          | 21                                                 |                                                       |
| Dimensions:              | With protection boot:<br>72.39 x 117.60 x 25.40 mm | Without protection boot:<br>117.60 x 72.14 x 25.40 mm |
| Weight:                  | 136g                                               | 91g                                                   |